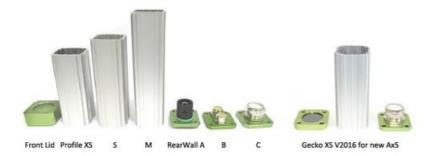

## Enclosure Configurator

On the outside, the Gecko enclosure features the same dimensions as the Salamander. Due to the thinner wall however it offers slightly more room for cameras that just do not fit into the Salamander range. The Gecko is currently used for Vision Components VC4XXX and the Flir ax5 thermal imaging cameras (with Germanium windows). The Gecko is available with rear wall A, B or C as well. The Gecko is also compatible to autoVimation's Machine-Vision Construction Kit, based on dovetail profiles and mounting brackets.

Order Numbers:

| Product ID | Camera Height in cm | Rear Wall | Length  |
|------------|---------------------|-----------|---------|
| 2          |                     | A: 20     | XS: 188 |
|            | x.x                 | B: 21     | S: 218  |
|            |                     | C: 22     | M: 268  |