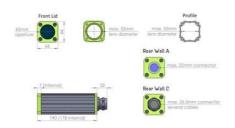

## SPECIFICATIONS

| Central Material  | Anodised aluminum |
|-------------------|-------------------|
| Height            | 66 mm             |
| Inner length      | 178 mm            |
| IP Class          | IP66              |
| Length            | 190 mm            |
| Max camera height | 53 mm             |

| Max camera width   | 39 mm   |
|--------------------|---------|
| Max connector size | 26,5 mm |
| Max lens diameter  | 55 mm   |
| Weight             | 660 g   |
| Width              | 66 mm   |
| Window seal        | FPM     |